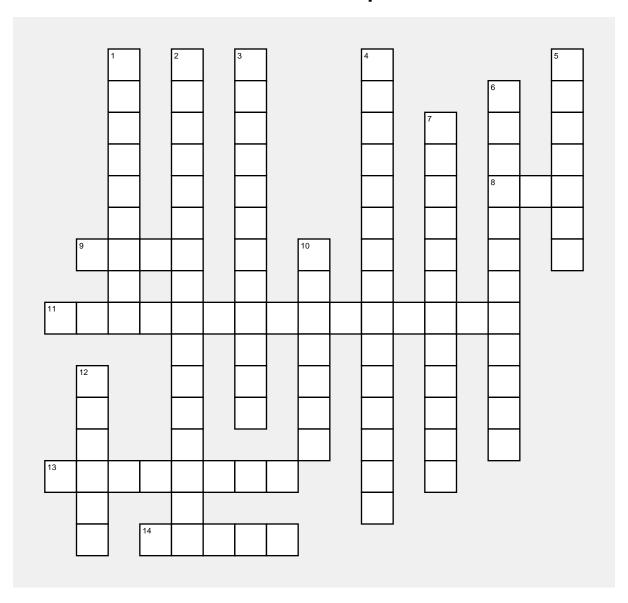

## Horizontal

- 8) (AN) ICE CREAM
- 9) WHEN
- 11) WHAT TIME IS IT? (HOW MUCH CLOCK:)?)
- 13) DO YOU WANT TO
- 14) WHERE TO

## Vertical

- 1) TO A CAFE
- 2) TO GO TO A DISCO/DANCE CLUB
- 3) AT WHAT TIME
- 4) TO GO DOWNTOWN/TO THE CITY
- 5) YOU ALL ARE EATING
- 6) TO GO TO THE MOVIES
- 7) WHAT TIME IS IT? (HOW LATE IS IT?)
- 10) I WANT TO, I WISH TO
- 12) HE WANTS TO, HE WISHES TO